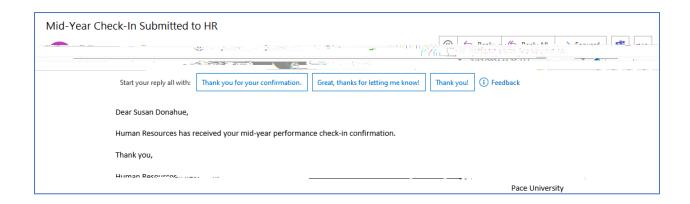

You will receive a confirmation email once the confirmation of the mid-year performance conversation has been submitted to Human Resources.