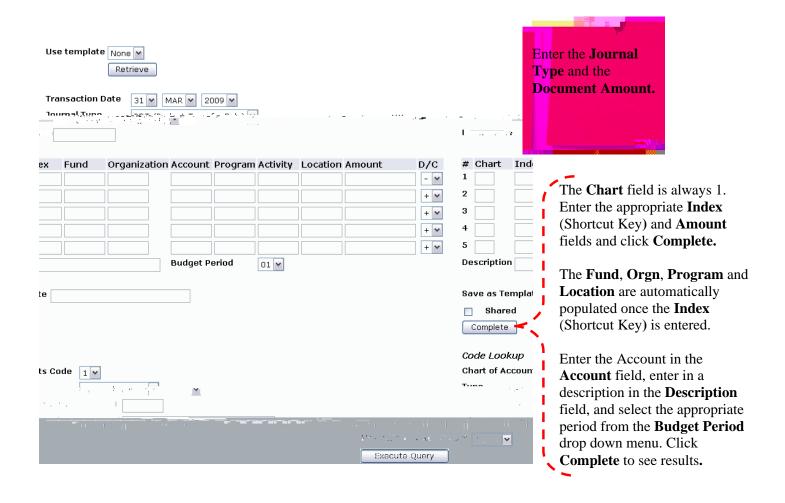

|   |       |   |
|   |   |   |   |       |   |
|   |   |   |   |       |   |
|   |   |   |   |       |   |
|   |   |   |   |       |   |
|   |   |   |   |       |   |
|   |   |   |   |       |   |
|   |   |   |   |       |   |
|   |   |   |   |       |   |
|   |   |   |   |       |   |
|   |   |   |   |       |   |
|   |   |   |   |       |   |
|   |   |   |   |       |   |
|   |   |   |   |       |   |
|   |   |   |   |       |   |
|   |   |   |   |       |   |
|   |   |   |   |       |   |
|   |   |   |   |       |   |
|   |   |   |   |       |   |
|   |   |   |   |       |   |
|   |   |   |   |       |   |
|   |   |   |   |       |   |
|   |   |   |   |       |   |
|   |   |   |   |       |   |
|   |   |   |   |       |   |
|   |   |   |   |       |   |
|   |   |   |   |       |   |



Note: Once the document is completed it is forward to the Budget Office (Approval process) for final approval