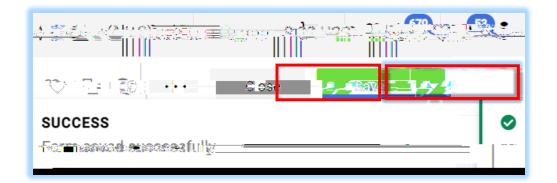

6. Click on the button to save your changes and then the button to close out of the form and return to the PO summary page.